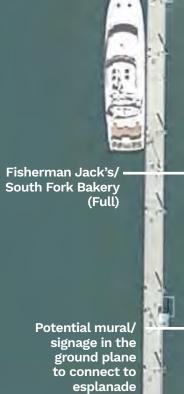

## Fisherman's Harbor (A8/A12): Placemaking, Experiencing the Waterfront Place Wine Walk

#### LEGEND

- Activated Outdoor Space
- Esplanade/Wine Walk Circulation Route
- Preserved Marina Access/ Circulation

Exterior Spaces -Intermediate/'In Between' Moments/Opportunities for Historical Elements Educational Elements, Play Opportunites, 'Pause Points', etc.

Parcel A12- . 1st Floor Rustic Cork Wine Bar - Cafe/Ice Cream Shop

2nd Floor

Yoga Studio/Spa 5,500 SF/ Expansive outdoor patio seating

bcra