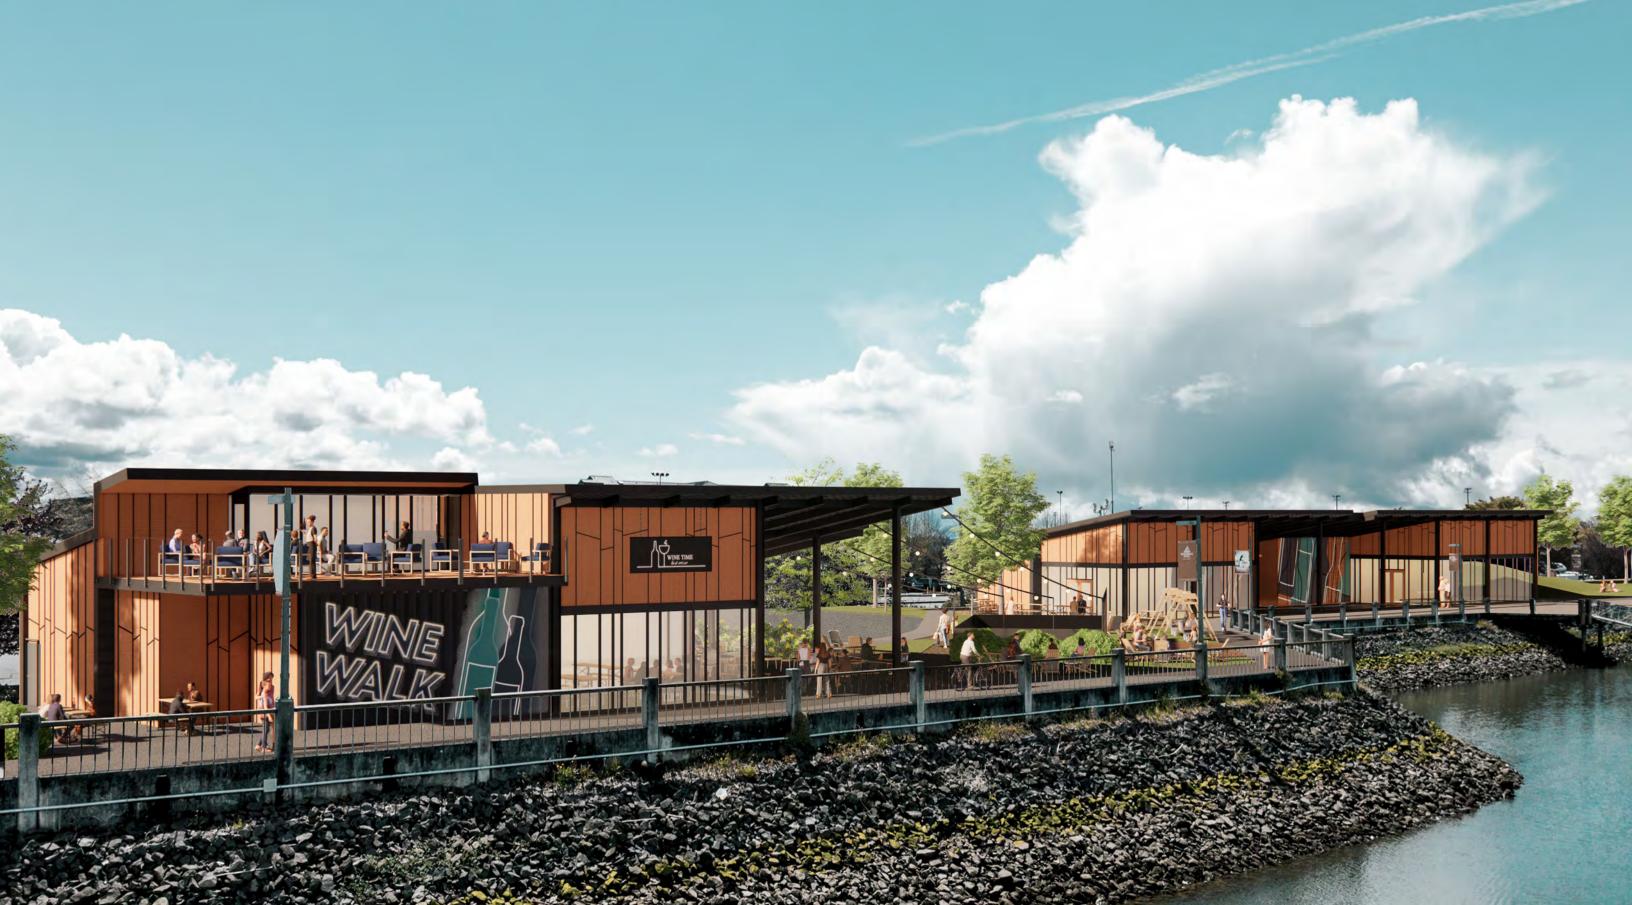

# Waterfront Place Wine Walk at the Port of Everett: South Marina & Fisherman's Harbor

EVERETT, WA

## Fisherman's Harbor (A8/A12): Placemaking, Experiencing the Waterfront Place Wine Walk

## Fisherman's Harbor (A7/A6): Placemaking, Experiencing the Waterfront Place Wine Walk