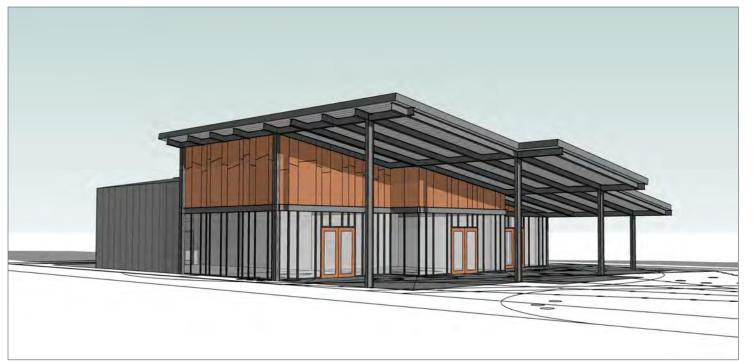

uth Marina West: Placemaking, Experiential Nodes Along Esplanade





#### LEGEND

- Exterior Spaces Intermediate/'In Between' Moments/Opportunities for Historical Elements Educational Elements, Play Opportunites, 'Pause Points', etc.
- Esplanade/Wine Walk Circulation Route
- Preserved Marina Access/Circulation

👌 bcra





## **Aesthetics & Attitude - Architecture & Interiors**



Expressed Structure & Covered Outdoor



Blending the Interior & Exterior



Simple Form



Standing Seam Room & Siding



Panelized Siding



Deep Overhang



Framed View



**Bold Graphics** 

**Elevator Tower** 



14

Covered Outdooor Seating



Fisherman's Market

## Materials

#### COLOR AND MATERIAL PALETTE



Corten Steel



15



Soffit Options





T&G Cedar





**Corrugated Steel** 



### 👌 bcra







Building 3 NW



Building 3 W

Building 3 SE



#### 🕽 bcra







Building 4 N



Building 4 NW

## 🕽 bcra

# South Marina - Buildings 3 & 4 Rendering View Options



🕽 bcra

# Fisherman's Harbor - Building 2 - A6



### 👌 bcra



# Fisherman's Harbor - Building 2 - A6



Building 2 - A6 NE



Building 2 - A6 SE



Building 2 - A6 SW

## 🕽 bcra

## Fisherman's Harbor - Building 1 - A12







BUILDING 1 - A12 - LEVEL 2 - FLOOR PLAN DIAGRAM

#### 🕽 bcra





# Fisherman's Harbor - Building 1 - A12





Building 1 - A12 NE



Building 1 - A12 SW

Building 1 - A12 NW

🕽 bcra

# **Code Summary**

| BLDG 1 (A12)                                                           |                                   |                                                            | REQUIR