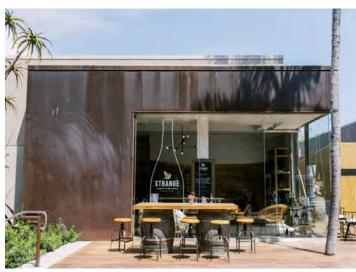

Parcel A12- . 1st Floor Rustic Cork Wine Bar - Cafe/Ice Cream Shop

2nd Floor

Yoga Studio/Spa 5,500 SF/ Expansive outdoor patio seating

bcra

# Location 1 (A12): Placemaking, Experiencing the Waterfront Place Wine Walk