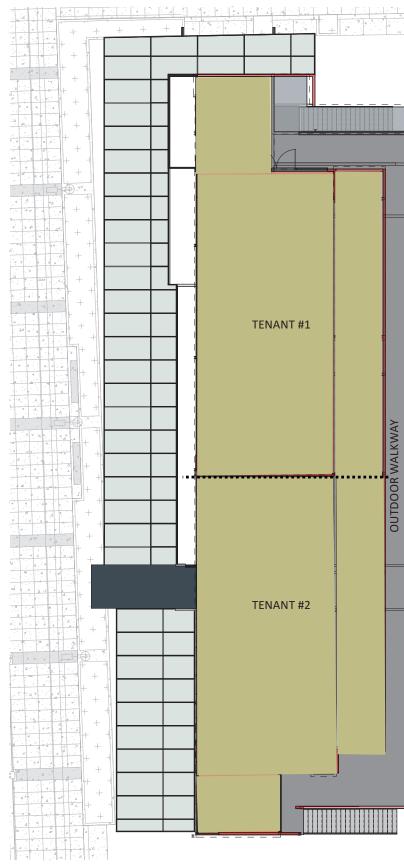

## Fisherman's Harbor - Building 1 - A12

BUILDING 1 - A12 - LEVEL 2 - FLOOR PLAN DIAGRAM