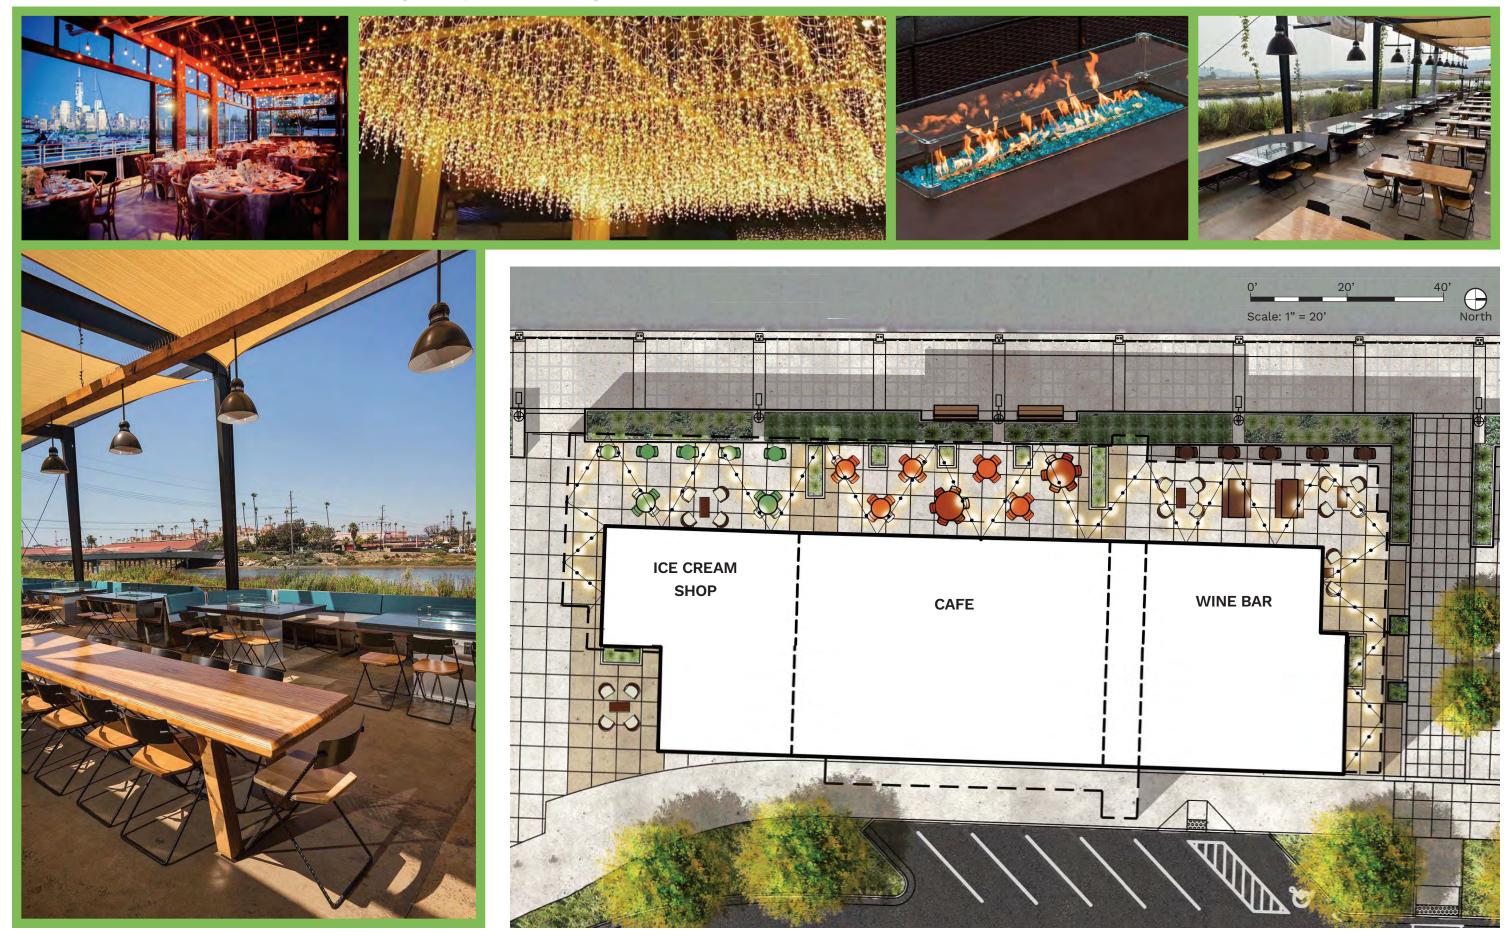

Parcel A12- . 1st Floor Rustic Cork Wine Bar - Cafe/Ice Cream Shop

2nd Floor

Yoga Studio/Spa 5,500 SF/ Expansive outdoor patio seating

bcra

# Location 1 (A12): Placemaking, Experiencing the Waterfront Place Wine Walk