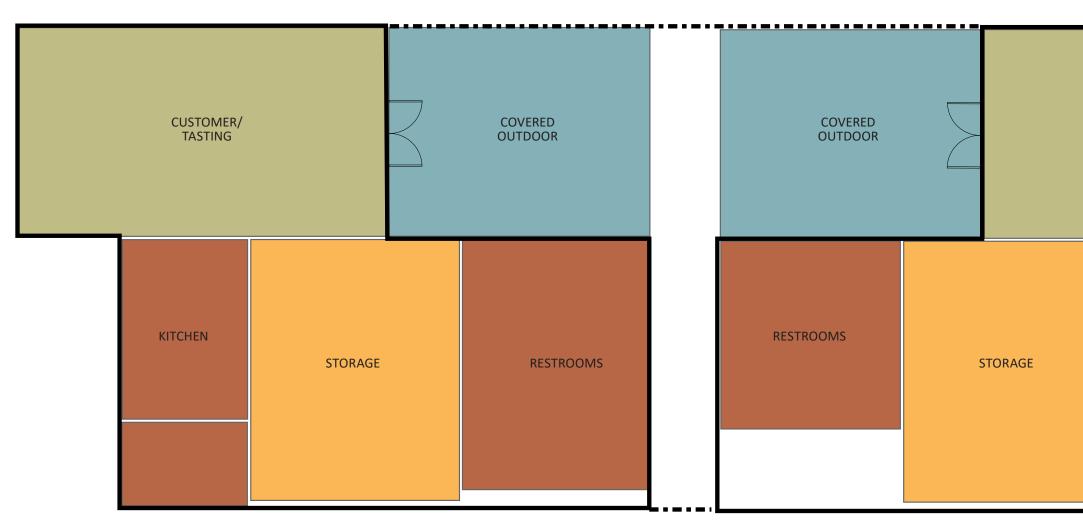

## Fisherman's Harbor - Building 1 - A12

BUILDING 1 - A12 - LEVEL 2 - FLOOR PLAN DIAGRAM