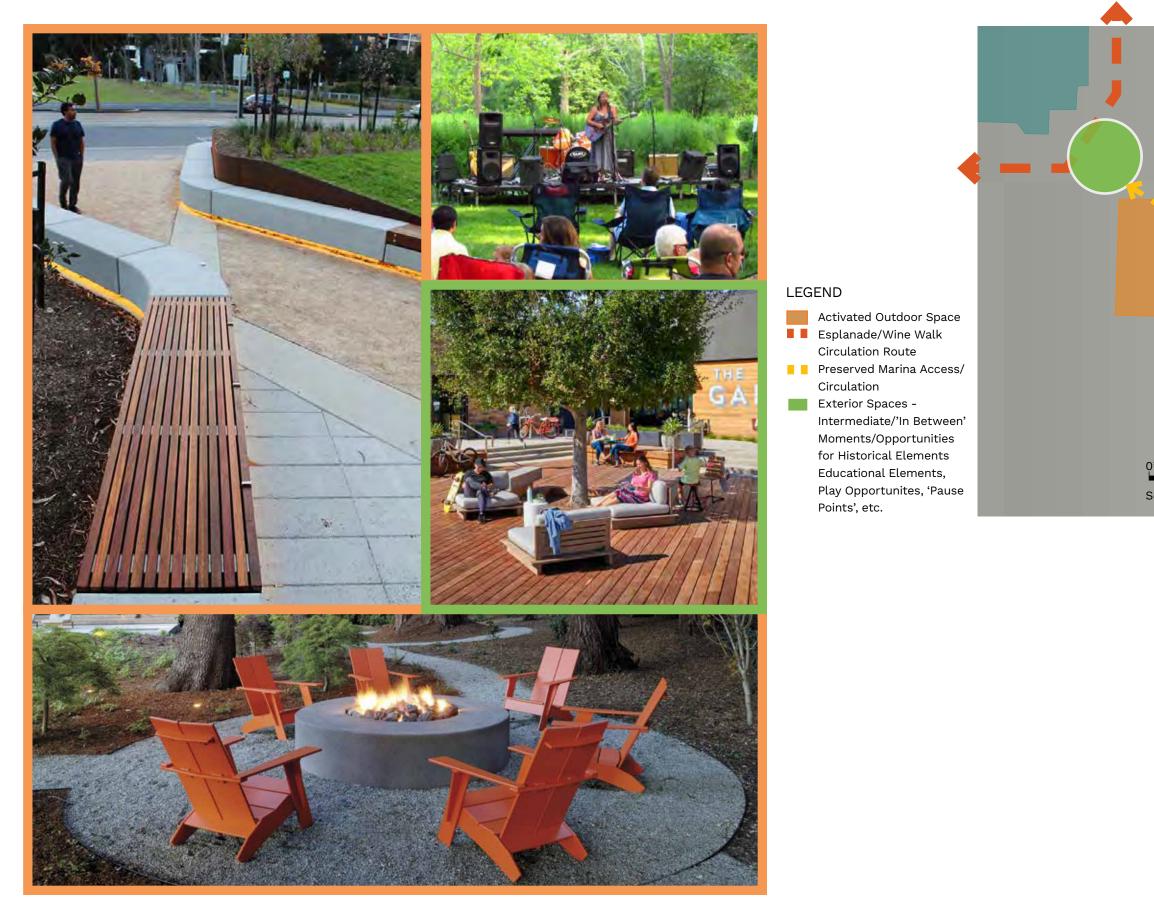

#### LEGEND

- Activated Outdoor Space
- Esplanade/Wine Walk Circulation Route
- Preserved Marina Access/ Circulation

Exterior Spaces -Intermediate/'In Between' Moments/Opportunities for Historical Elements Educational Elements, Play Opportunites, 'Pause Points', etc.