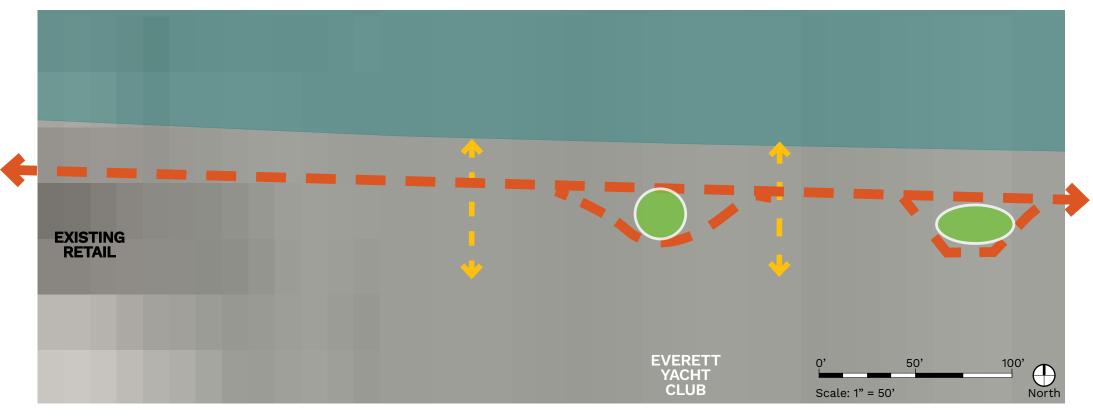

# South Marina East: Placemaking, Experiential Nodes Along Esplanade

#### LEGEND

- Exterior Spaces -Intermediate/'In Between' Moments/Opportunities for Historical Elements
   Educational Elements, Play
   Opportunites, 'Pause Points',
  - etc.
- Potential Parking/Curb Revisions
- Esplanade/Wine Walk
  Circulation Route
  Preserved Marina Access/
  Circulation