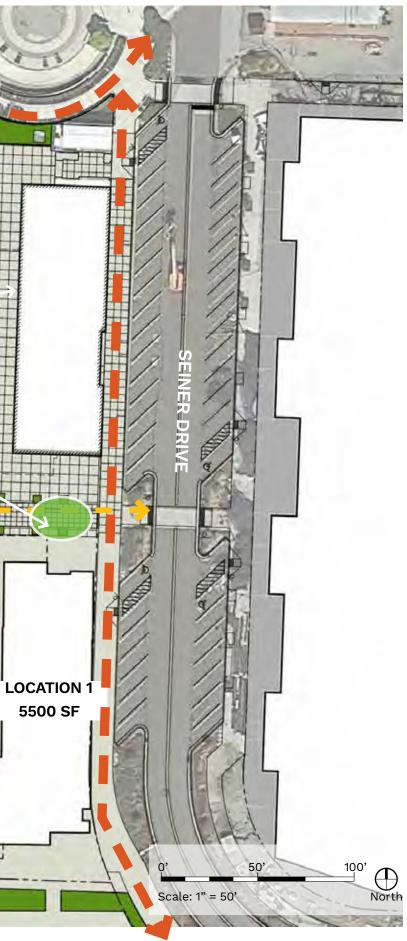

# Location 1 (A12): Placemaking, Experiencing the Waterfront Place Wine Walk

Parcel A12- . 1st Floor Rustic Cork Wine Bar - Cafe/Ice Cream Shop

2nd Floor

Yoga Studio/Spa 5,500 SF/ Expansive outdoor patio seating

bcra