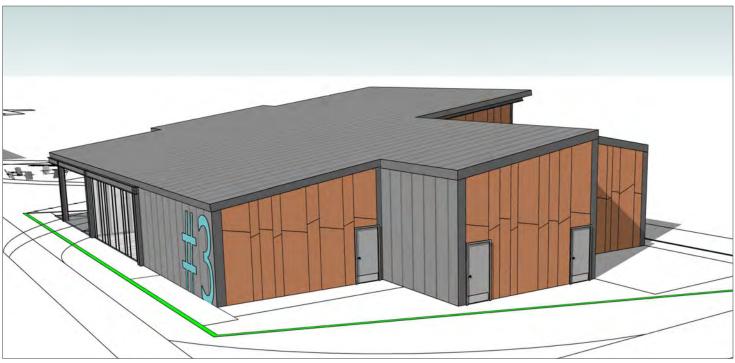

# Fisherman's Harbor - Building 2 - A6

# Fisherman's Harbor - Building 2 - A6

Building 2 - A6 NE

Building 2 - A6 SE

Building 2 - A6 SW