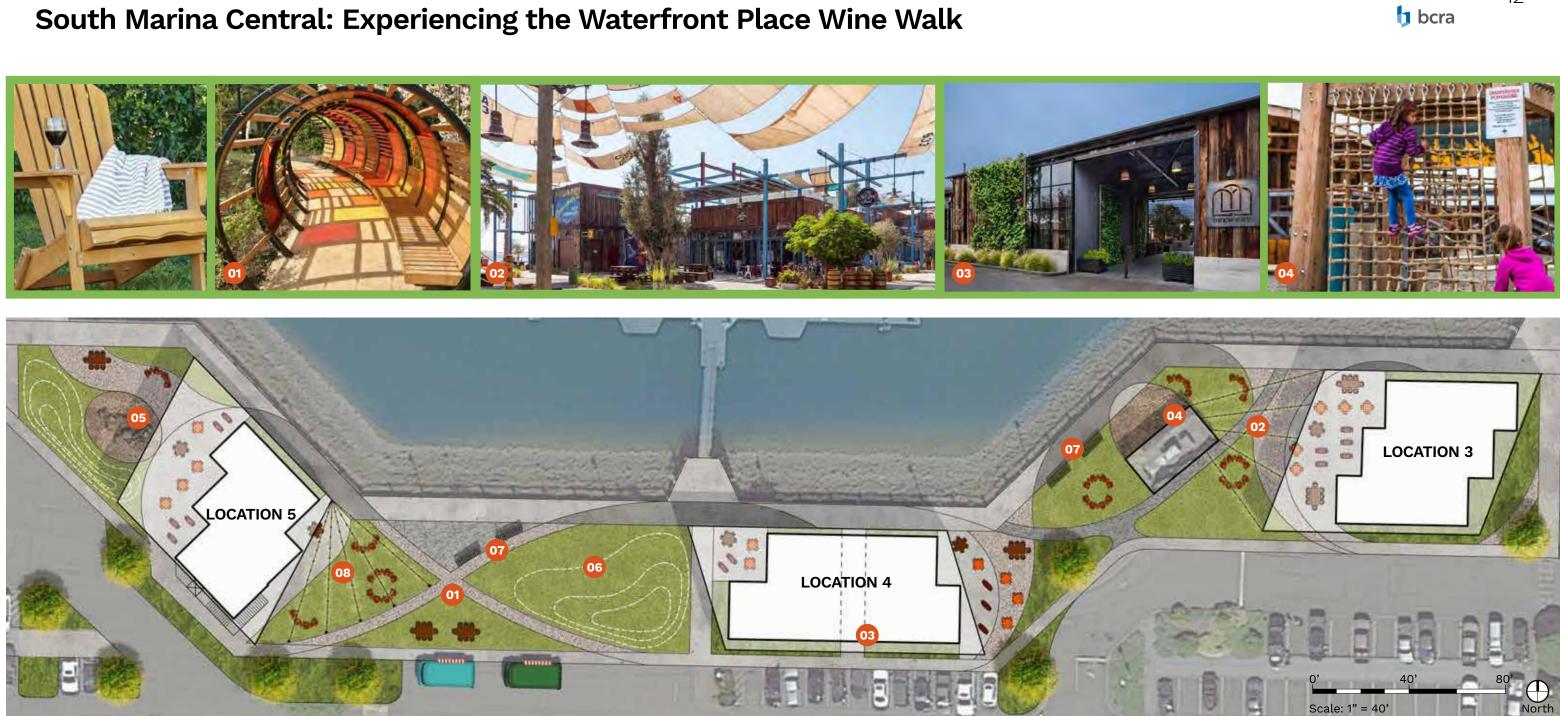

# South Marina Central: Placemaking, Experiencing the Waterfront Place Wine Walk

11

bcra

# South Marina Central: Experiencing the Waterfront Place Wine Walk