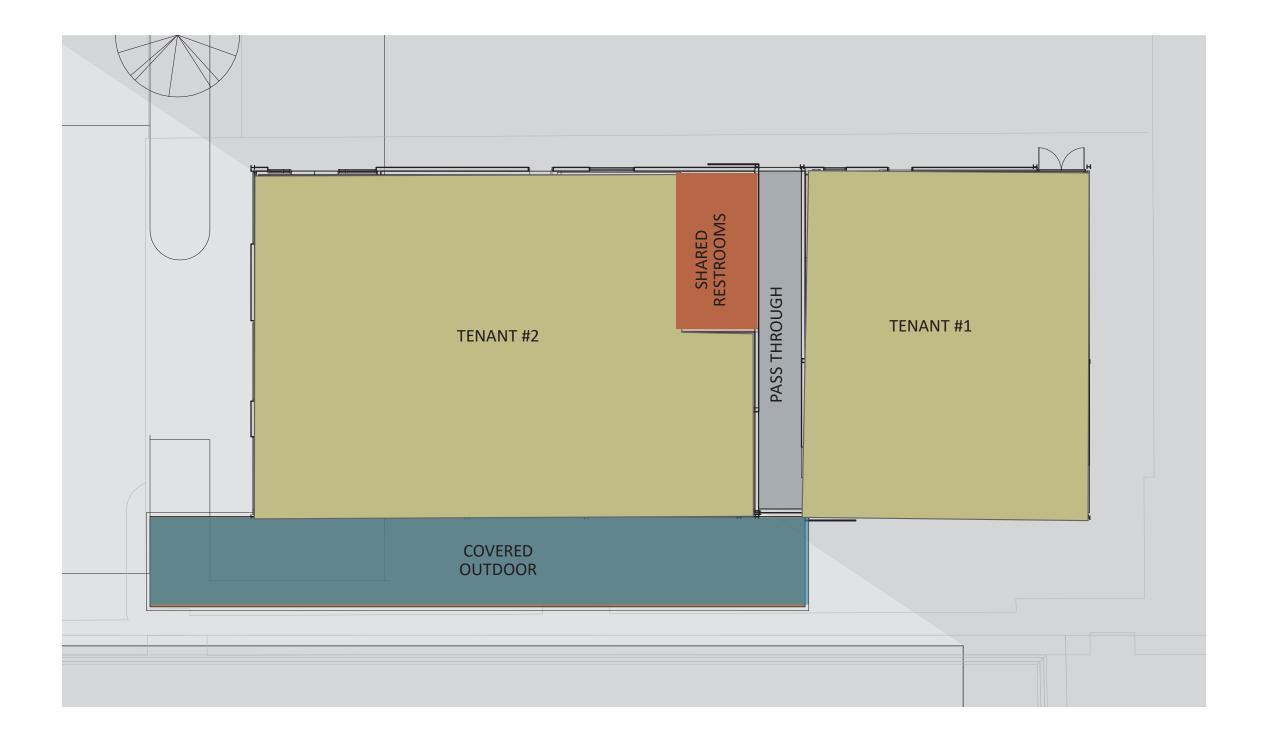

## Fisherman's Harbor - Building 1 - A12

BUILDING 1 - A12 - LEVEL 2 - FLOOR PLAN DIAGRAM