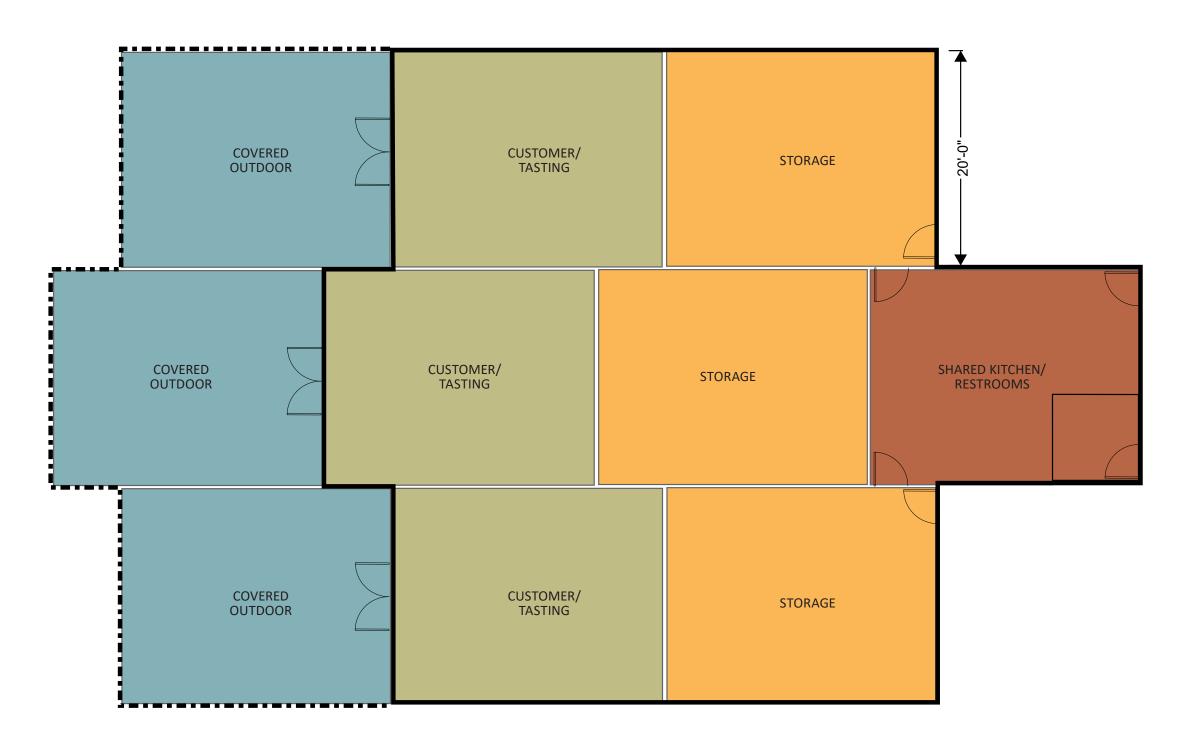

## Fisherman's Harbor - Building 1 - A12

BUILDING 1 - A12 - LEVEL 2 - FLOOR PLAN DIAGRAM