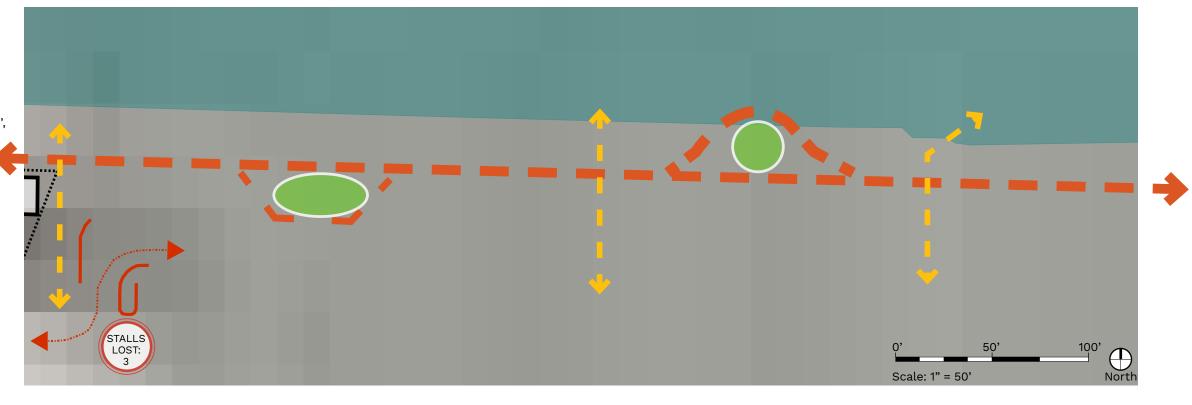

# South Marina East: Placemaking, Experiential Nodes Along Esplanade

#### LEGEND

- Exterior Spaces -Intermediate/'In Between' Moments/Opportunities for Historical Elements
   Educational Elements, Play
   Opportunites, 'Pause Points',
  - etc.
- Potential Parking/Curb Revisions
- Esplanade/Wine Walk
  Circulation Route
  Preserved Marina Access/
  Circulation