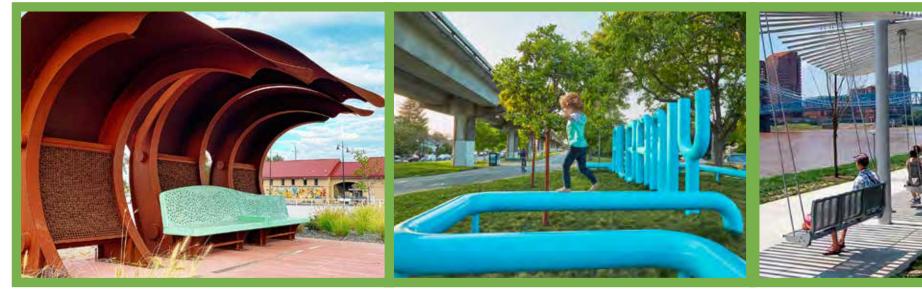

## Fisherman's Harbor (A8/A12): Placemaking, Experiencing the Waterfront Place Wine Walk

#### LEGEND

- Activated Outdoor Space
- Esplanade/Wine Walk Circulation Route
- Preserved Marina Access/ Circulation

Exterior Spaces -Intermediate/'In Between' Moments/Opportunities for Historical Elements Educational Elements, Play Opportunites, 'Pause Points', etc.

## Fisherman's Harbor (A7/A6): Placemaking, Experiencing the Waterfront Place Wine Walk

#### LEGEND

Activated Outdoor Space Esplanade/Wine Walk

- Circulation Route
- Preserved Marina Access/ Circulation

Exterior Spaces -Intermediate/'In Between' Moments/Opportunities for Historical Elements Educational Elements, Play Opportunites, 'Pause Points', etc.