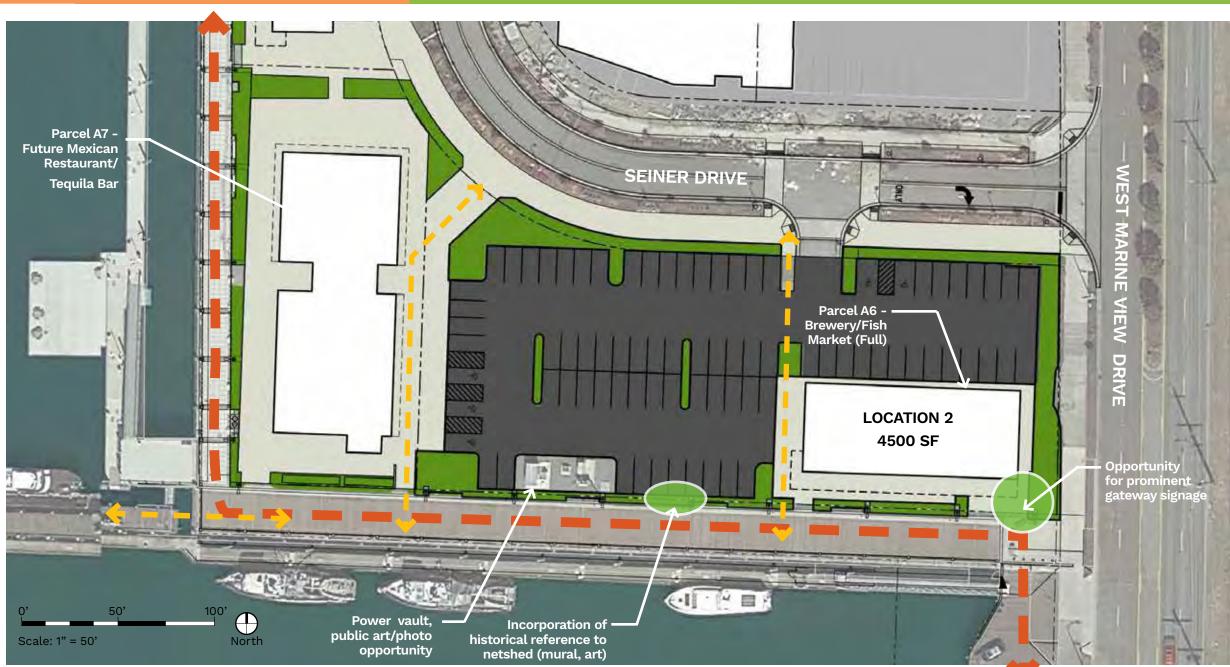

## Fisherman's Harbor (A7/A6): Placemaking, Experiencing the Waterfront Place Wine Walk