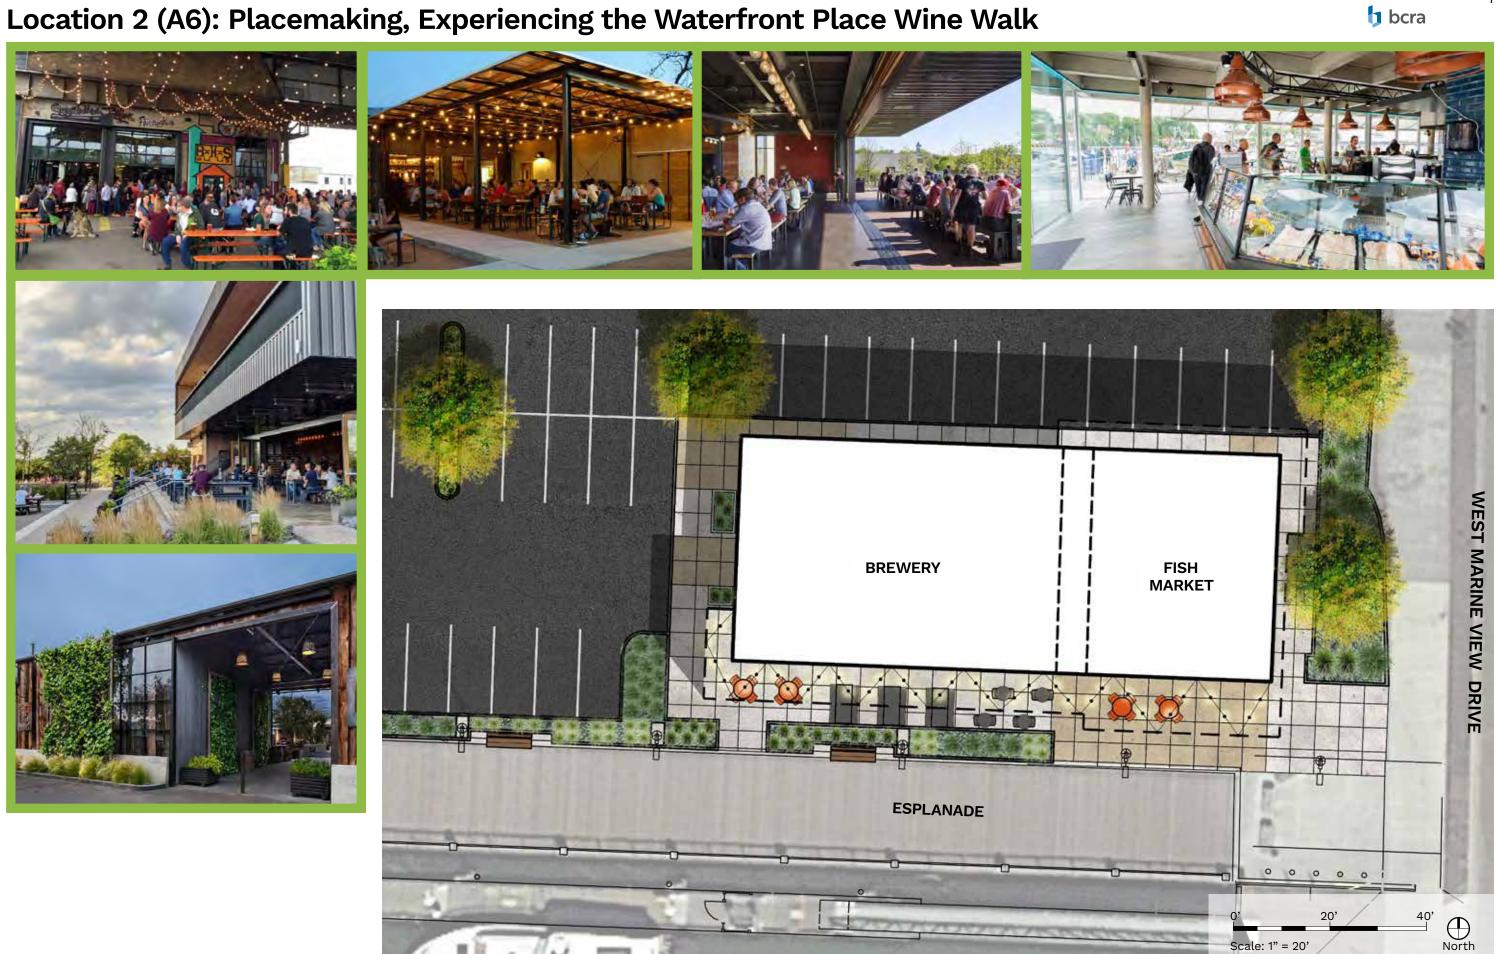

## Fisherman's Harbor (A7/A6): Placemaking, Experiencing the Waterfront Place Wine Walk