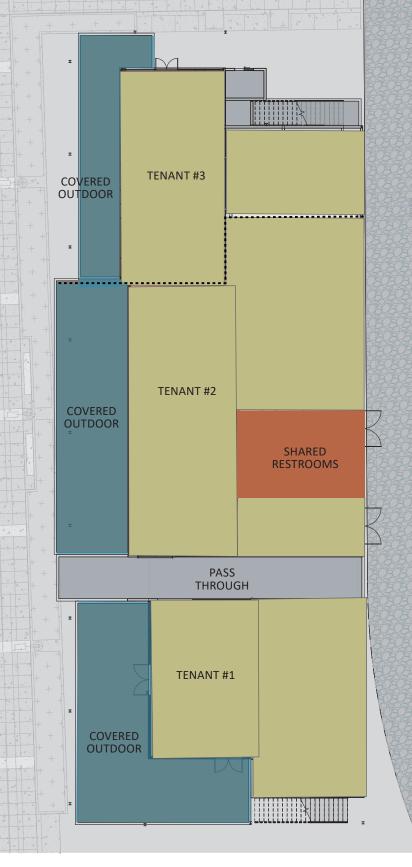

## Fisherman's Harbor - Building 1 - A12

BUILDING 1 - A12 - LEVEL 2 - FLOOR PLAN DIAGRAM