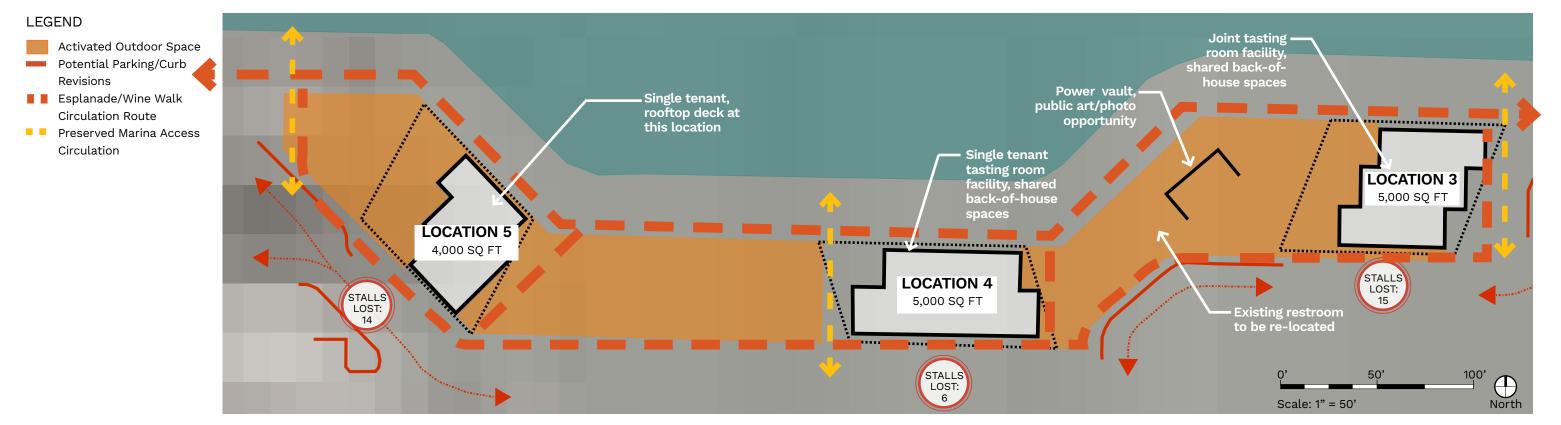

# South Marina Central: Placemaking, Experiencing the Waterfront Place Wine Walk

11

bcra

# South Marina Central: Experiencing the Waterfront Place Wine Walk