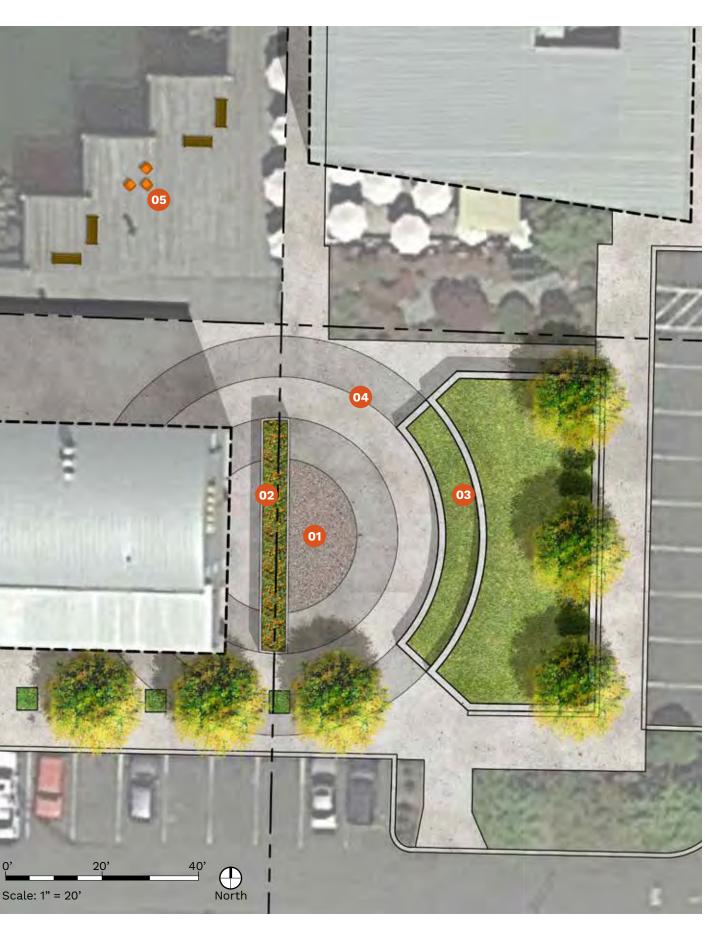

## Fisherman's Harbor (A8/A12): Placemaking, Experiencing the Waterfront Place Wine Walk

#### LEGEND

- Activated Outdoor Space
- Esplanade/Wine Walk Circulation Route
- Preserved Marina Access/ Circulation

Exterior Spaces -Intermediate/'In Between' Moments/Opportunities for Historical Elements Educational Elements, Play Opportunites, 'Pause Points', etc.

Parcel A12- . 1st Floor Rustic Cork Wine Bar - Cafe/Ice Cream Shop

2nd Floor

Yoga Studio/Spa 5,500 SF/ Expansive outdoor patio seating

bcra

# Location 1 (A12): Placemaking, Experiencing the Waterfront Place Wine Walk