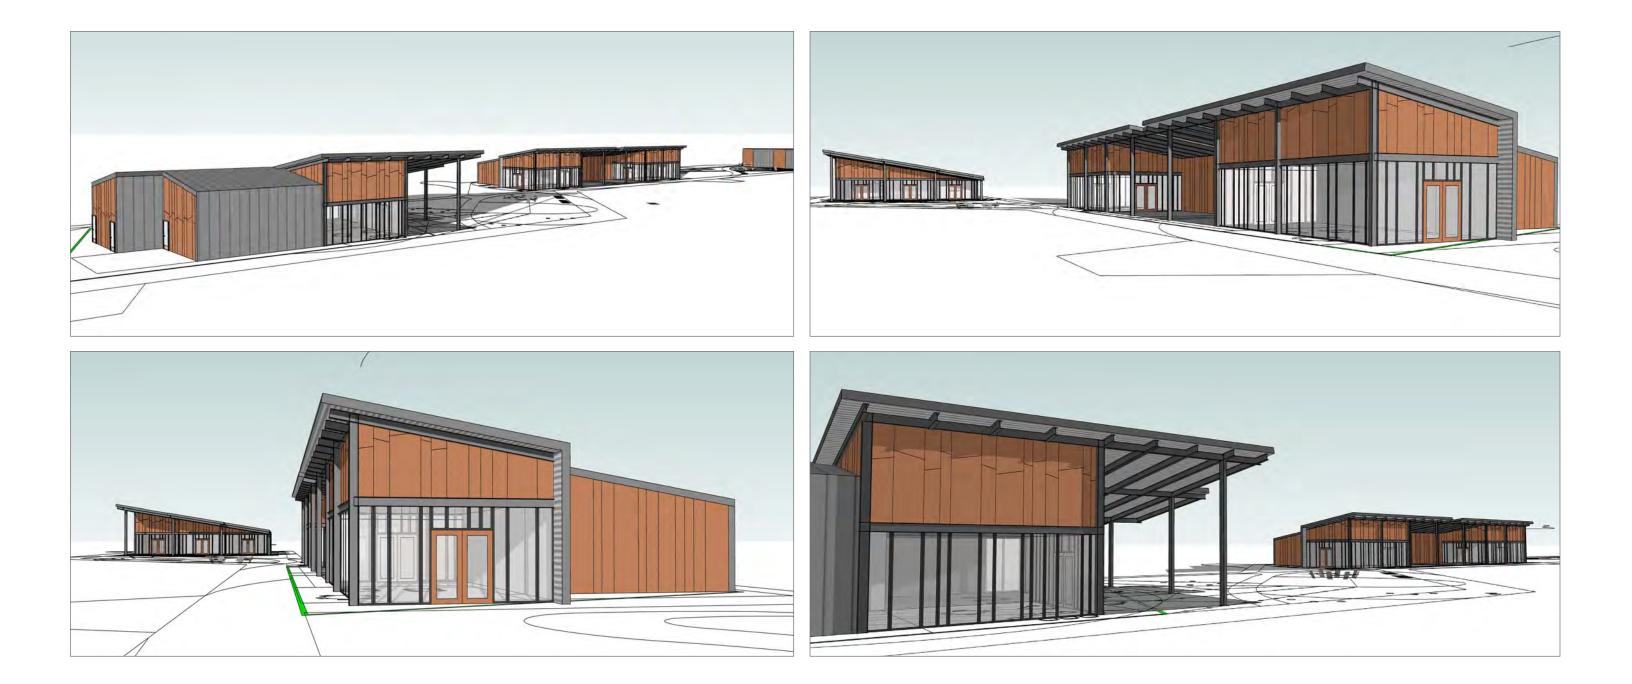

# South Marina - Buildings 3 & 4 Rendering View Options

🕽 bcra

# Fisherman's Harbor - Building 2 - A6

# Fisherman's Harbor - Building 2 - A6

Building 2 - A6 NE

Building 2 - A6 SE

Building 2 - A6 SW

## Fisherman's Harbor - Building 1 - A12

BUILDING 1 - A12 - LEVEL 2 - FLOOR PLAN DIAGRAM

# Fisherman's Harbor - Building 1 - A12

Building 1 - A12 NE

Building 1 - A12 SW

Building 1 - A12 NW

🕽 bcra