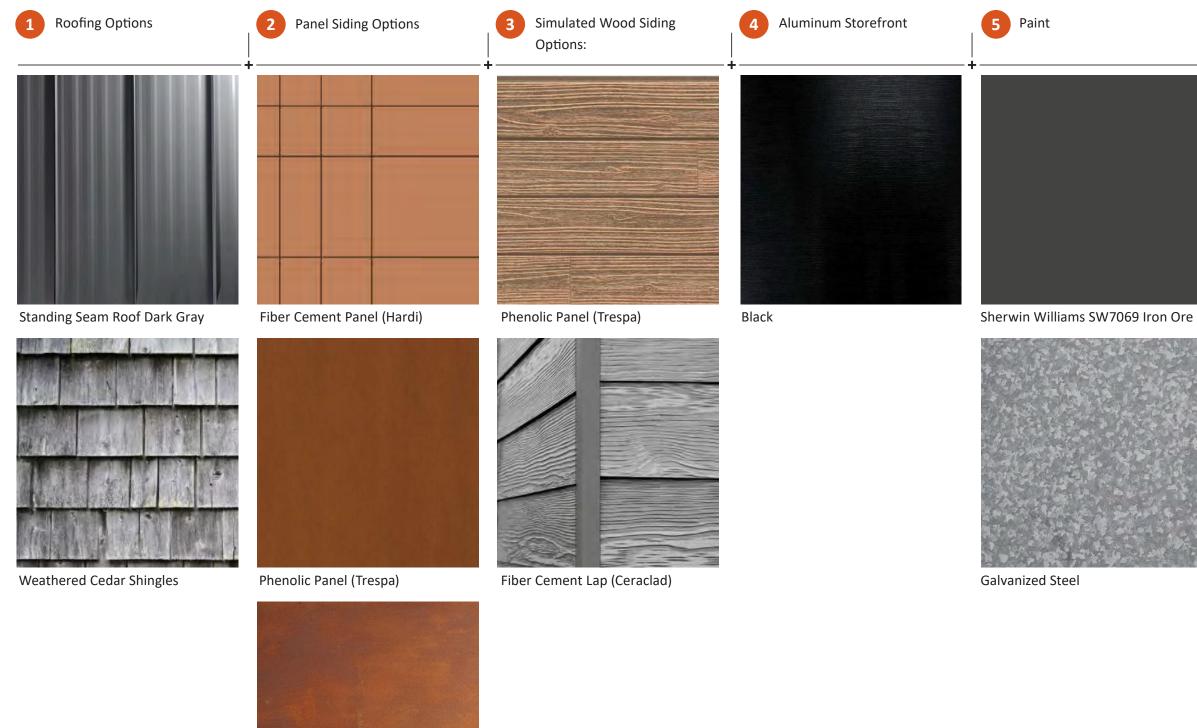

## Materials

#### COLOR AND MATERIAL PALETTE

Corten Steel

15

Soffit Options

T&G Cedar

**Corrugated Steel** 