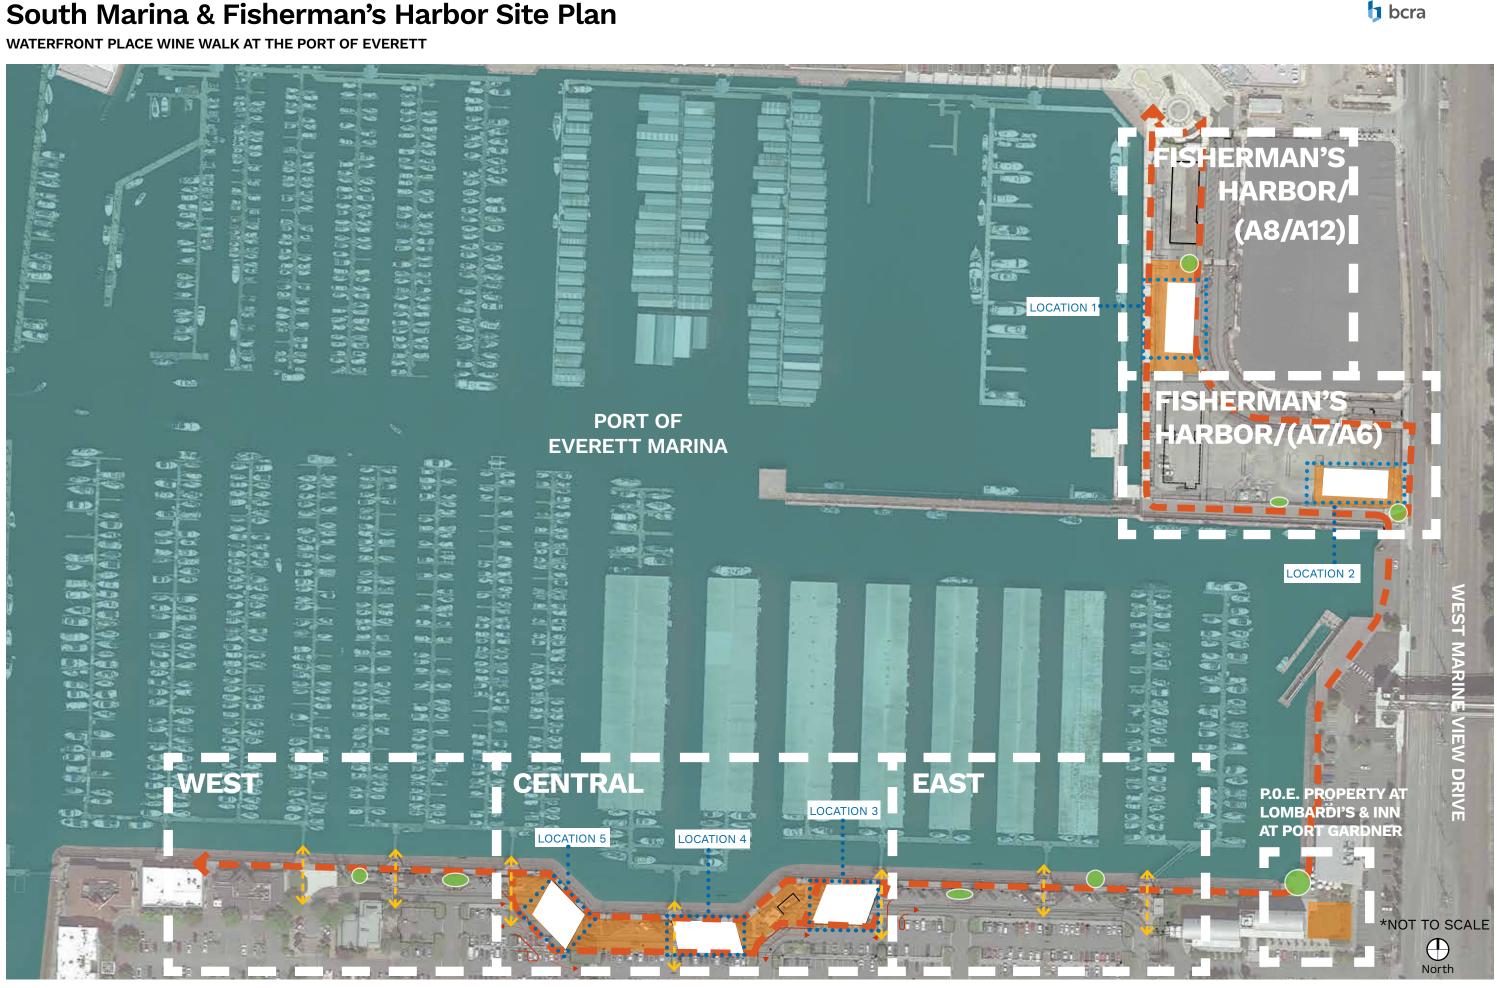

## South Marina & Fisherman's Harbor Site Plan

3

## Fisherman's Harbor (A8/A12): Placemaking, Experiencing the Waterfront Place Wine Walk

#### LEGEND

- Activated Outdoor Space
- Esplanade/Wine Walk Circulation Route
- Preserved Marina Access/ Circulation

Exterior Spaces -Intermediate/'In Between' Moments/Opportunities for Historical Elements Educational Elements, Play Opportunites, 'Pause Points', etc.

## Fisherman's Harbor (A7/A6): Placemaking, Experiencing the Waterfront Place Wine Walk

#### LEGEND

Activated Outdoor Space Esplanade/Wine Walk

- Circulation Route
- Preserved Marina Access/ Circulation

Exterior Spaces -Intermediate/'In Between' Moments/Opportunities for Historical Elements Educational Elements, Play Opportunites, 'Pause Points', etc.

# South Marina East: Placemaking, Experiential Nodes Along Esplanade

# South Marina Central: Placemaking, Experiencing the Waterfront Place Wine Walk

11

bcra

# South Marina West: Placemaking, Experiential Nodes Along Esplanade