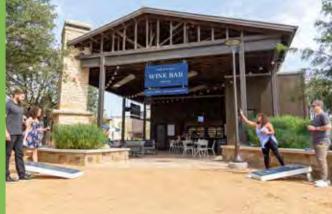

## Fisherman's Harbor (A8/A12): Placemaking, Experiencing the Waterfront Place Wine Walk

Parcel A12- . 1st Floor Rustic Cork Wine Bar - Cafe/Ice Cream Shop

2nd Floor

Yoga Studio/Spa 5,500 SF/ Expansive outdoor patio seating

bcra

# Location 1 (A12): Placemaking, Experiencing the Waterfront Place Wine Walk