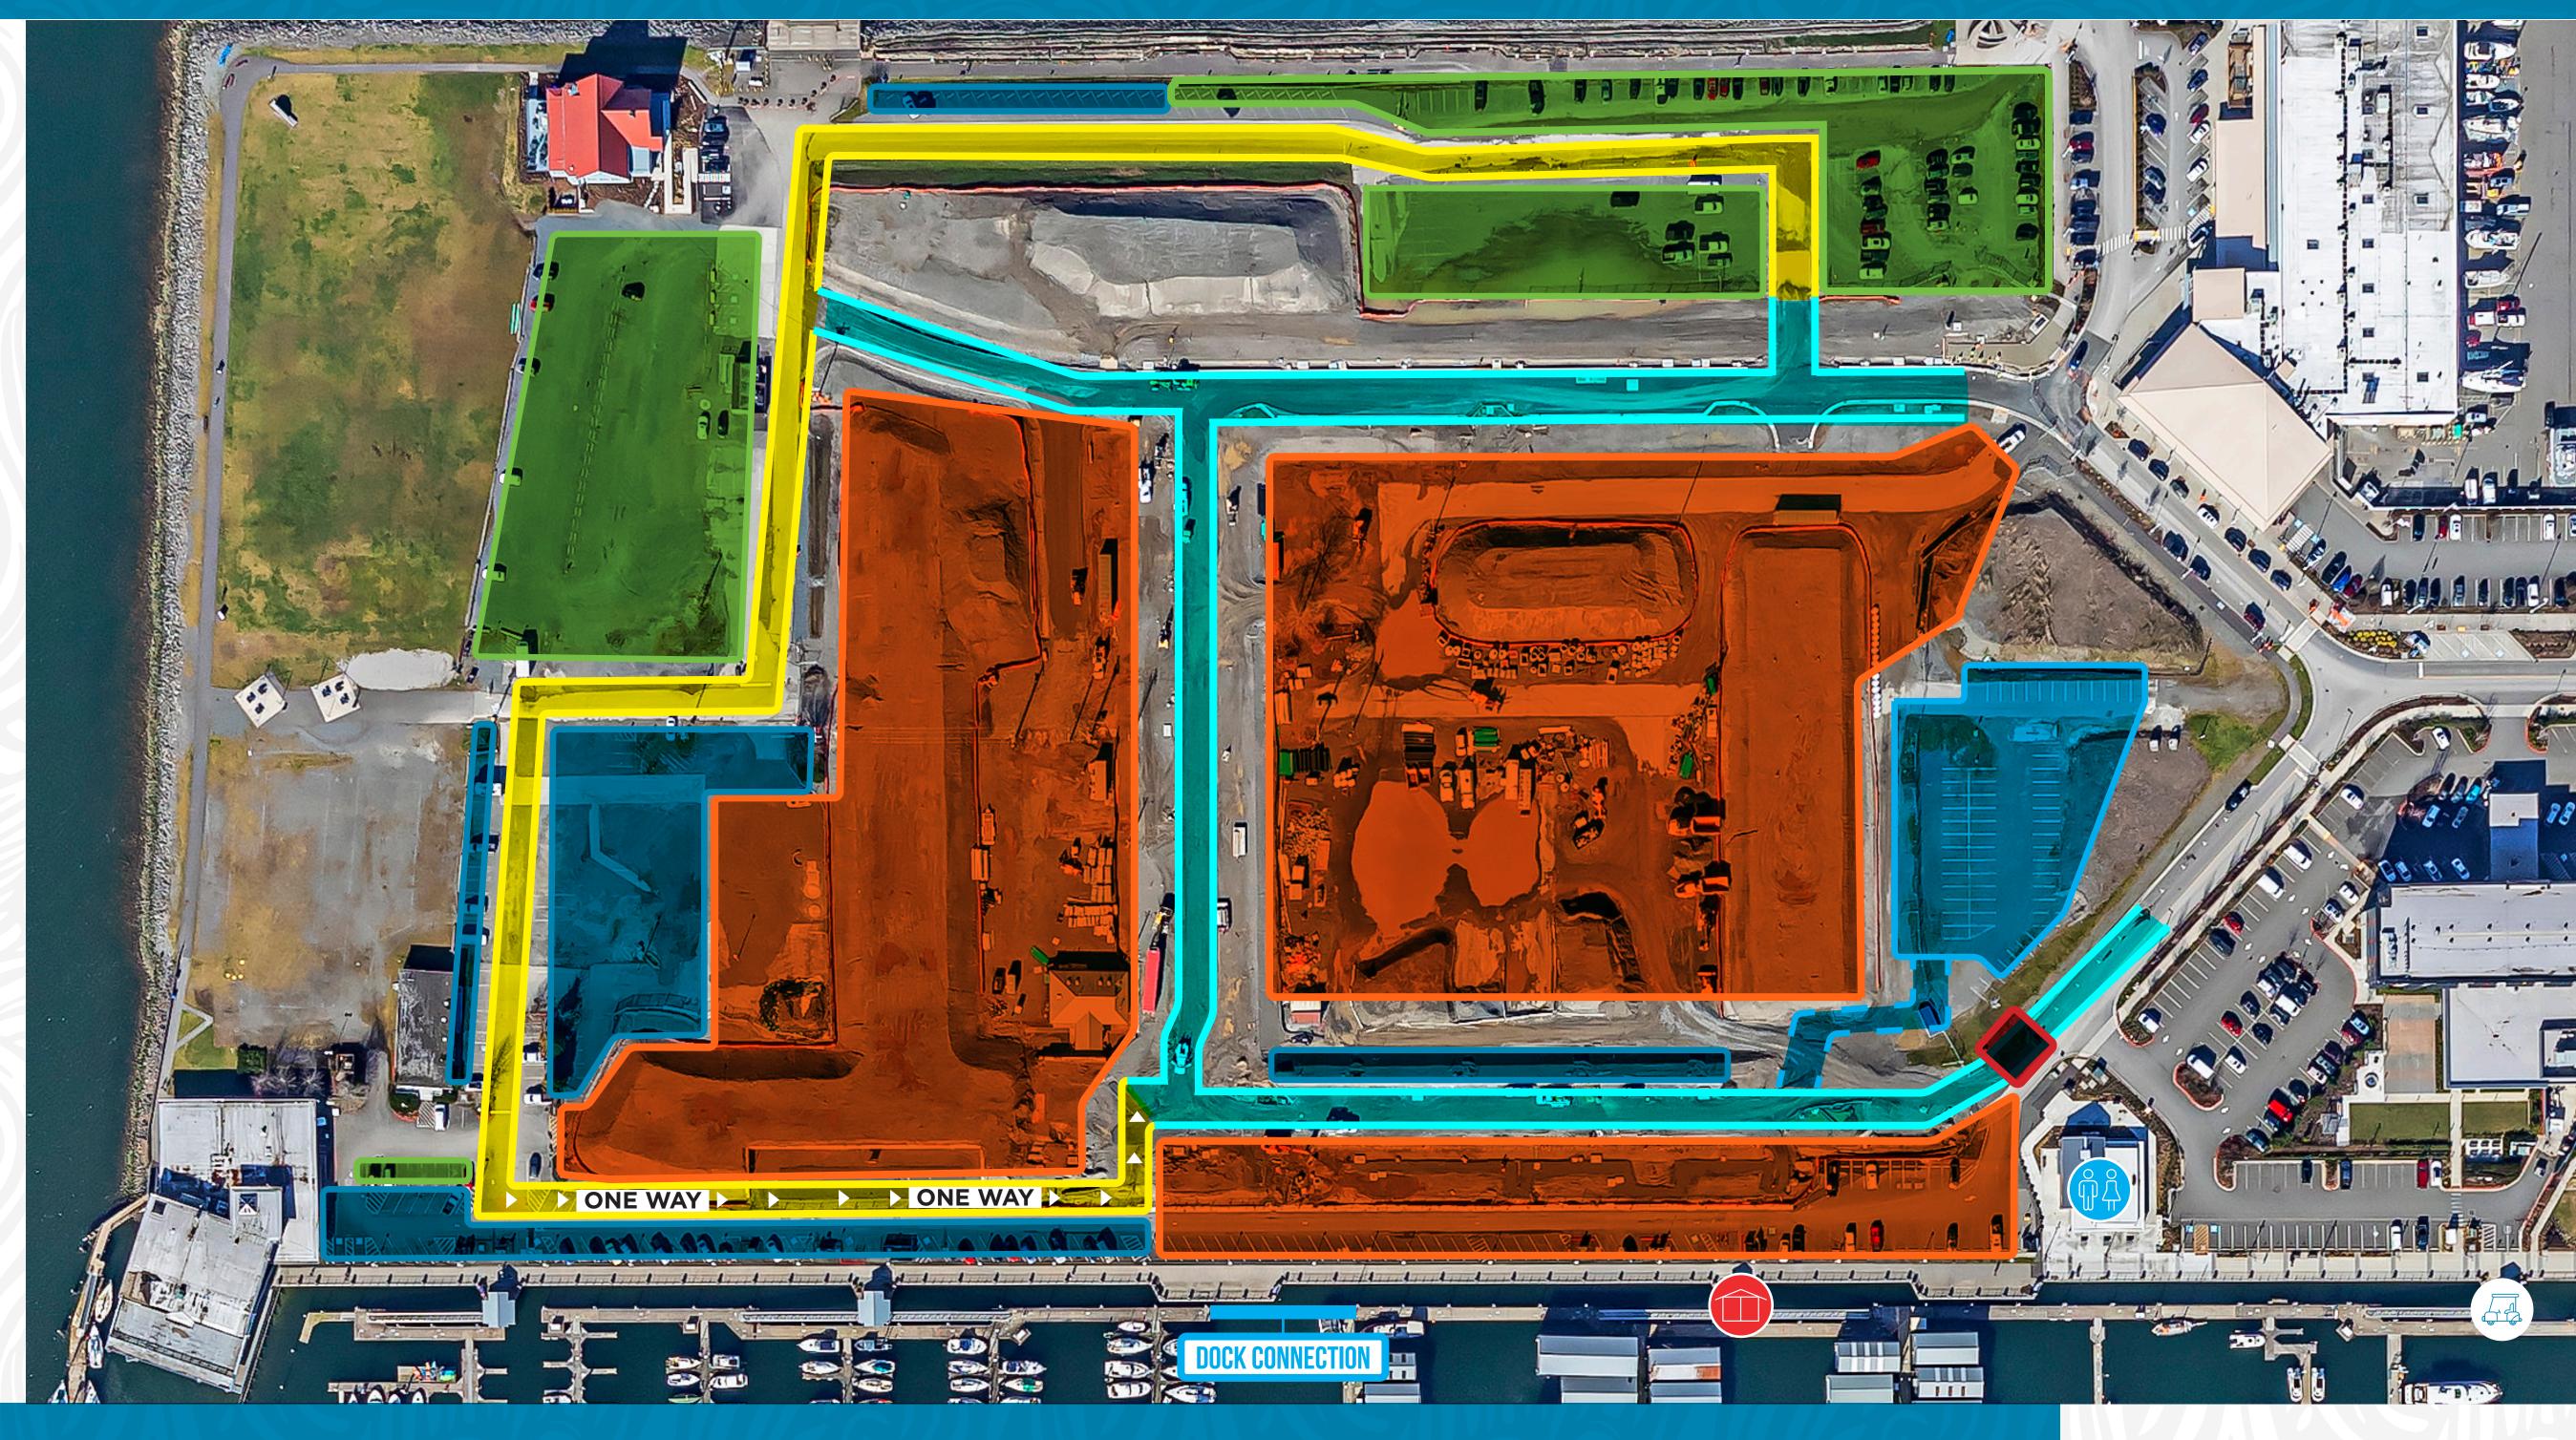

## MILLWRIGHT LOOP CONSTRUCTION SEQUENCING PHASE 3 | TIMELINE: APRIL 2024 – JUNE 2024

## PHASE 3 SCOPE

- Construct new Marina Slipholder parking lot adjacent to eastern gatehouse
- Construct eastern esplanade expansion and vista

## **PROJECT KEY**

TEMPORARY ROAD

COMPLETED ROAD

SHUTTLE LOT

SLIPHOLDER PARKING

VISITOR PARKING

BRIEF CLOSURE

CONSTRUCTION ZONE

New Millwright Loop North, South and Chamfer Streets open for use

Two-way travel restored

Anticipated temporary 10-day closure of access to Central G – J Docks gatehouse; advance notice and alternate access provided

Temporary utility impacts to be expected; slipholders to receive AlertSense notifications